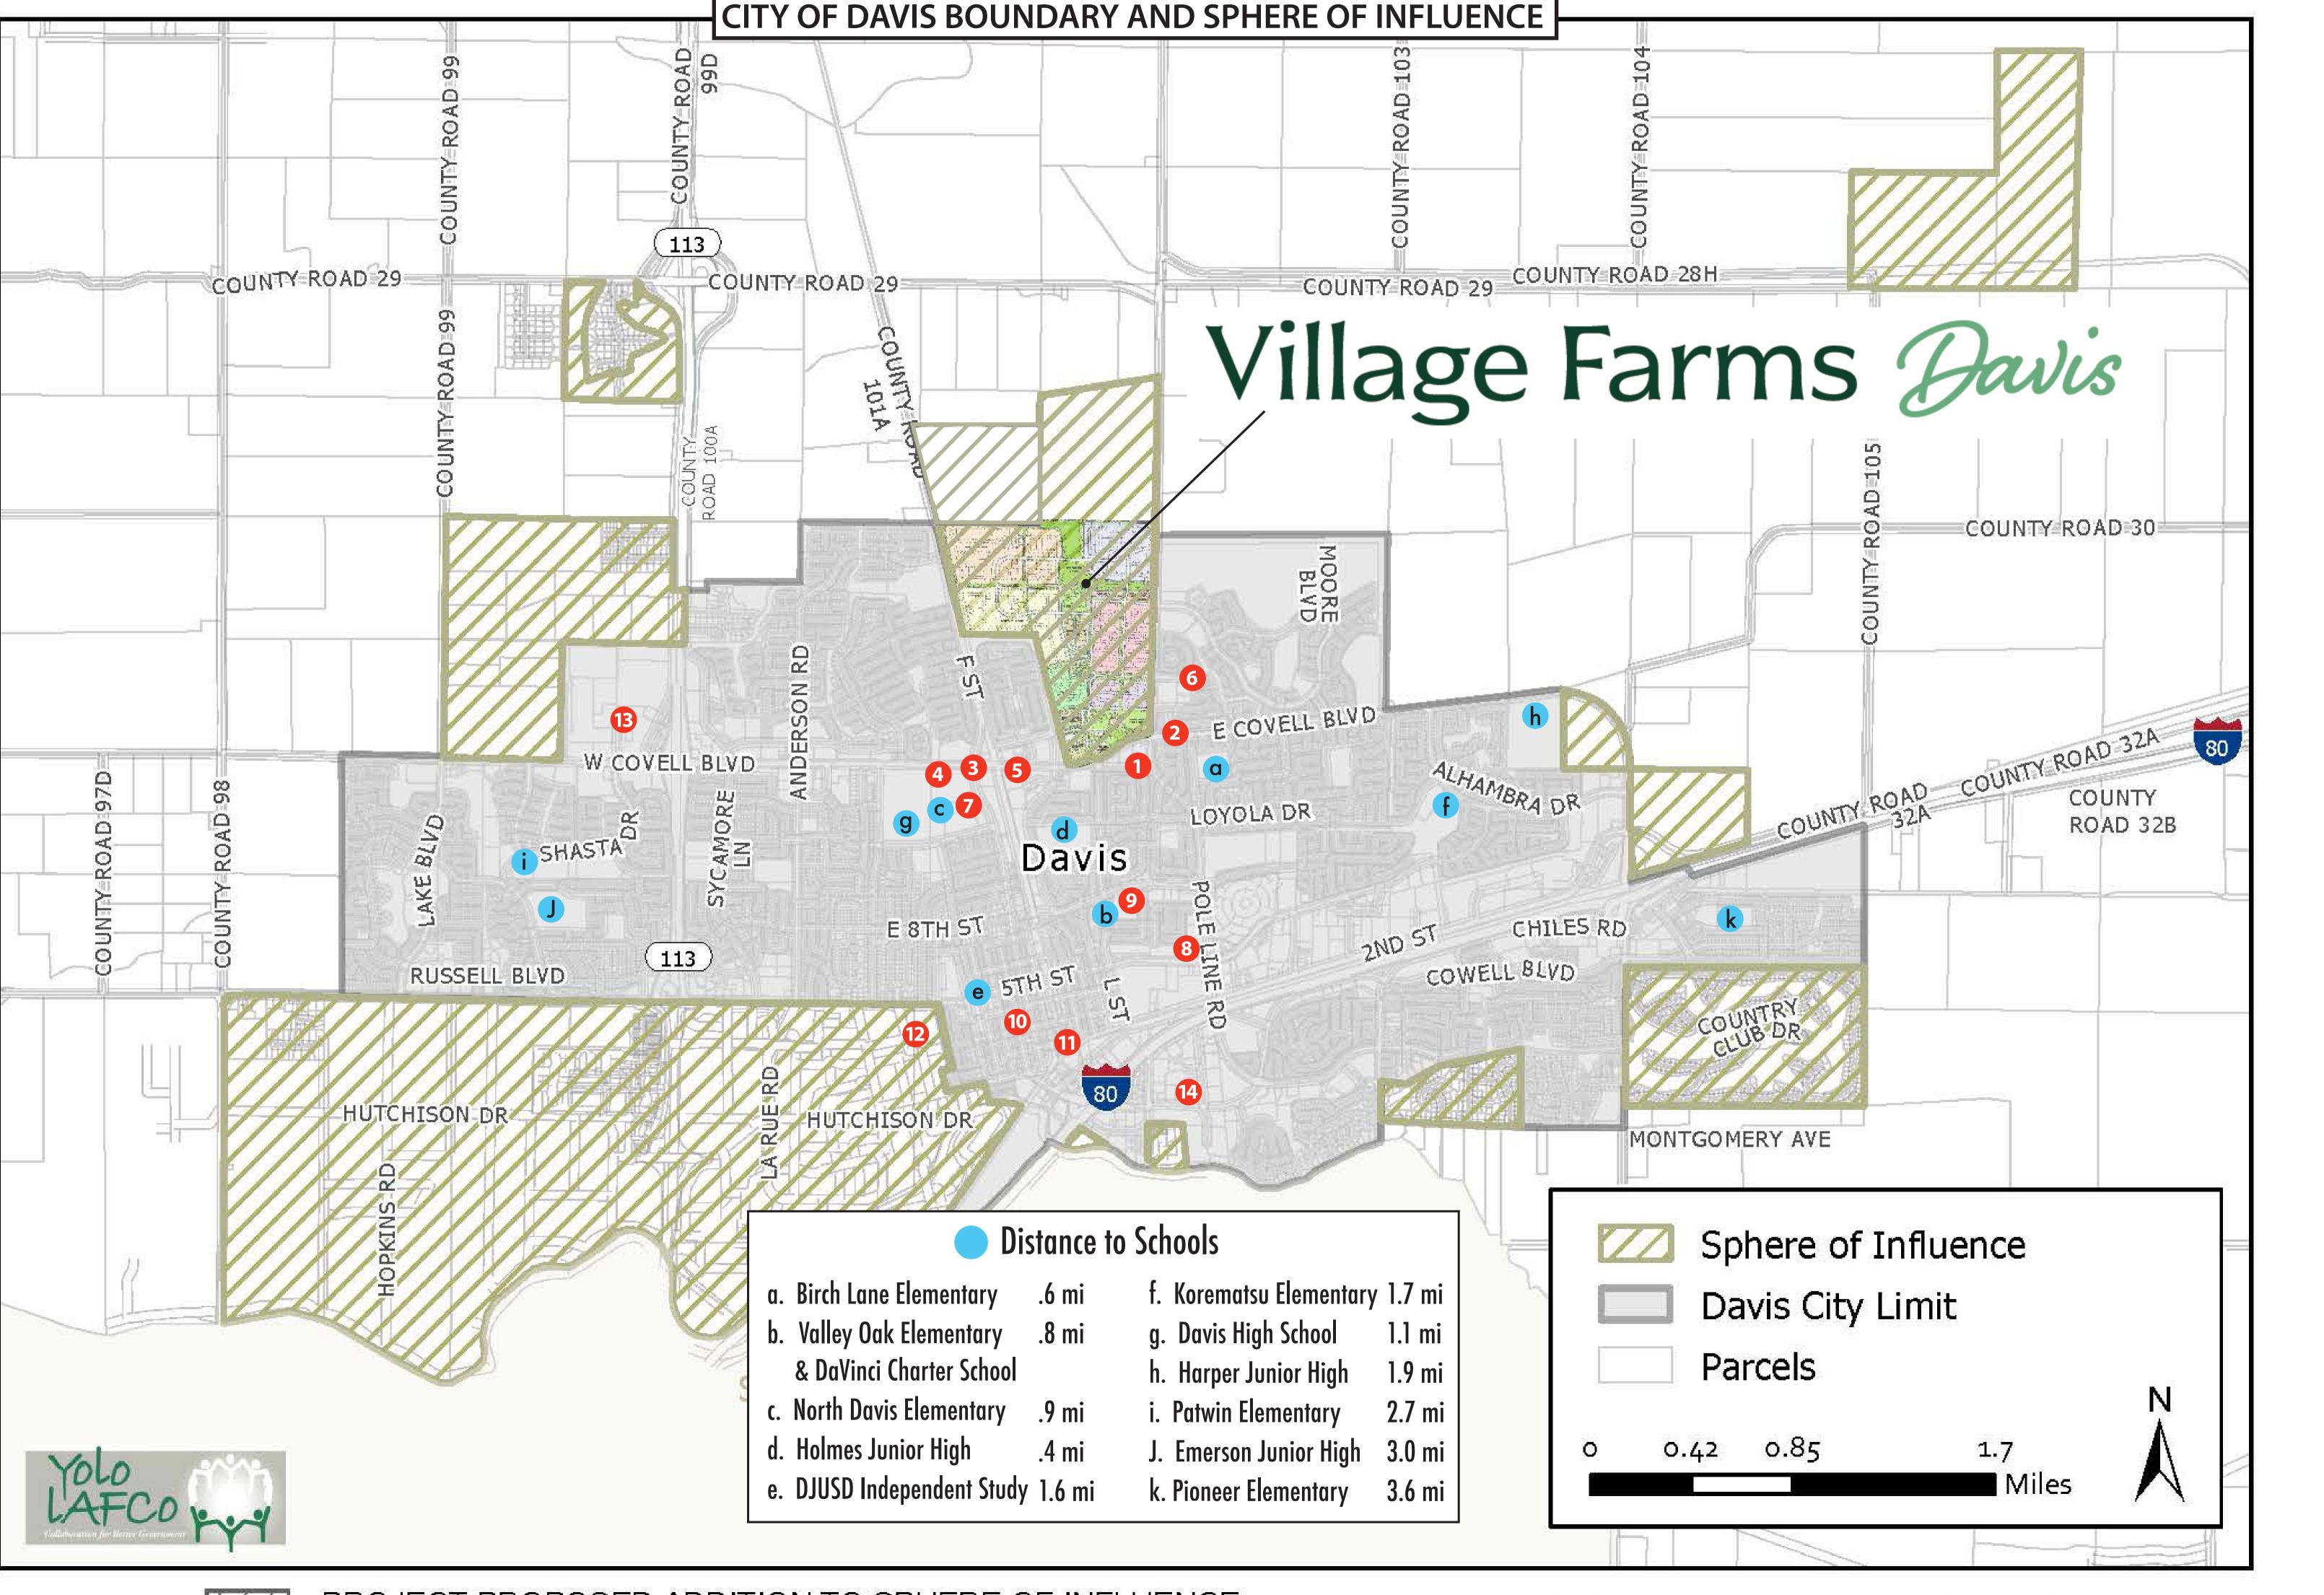

## Village Farms Pavis

## True Infill: Surrounded by 88% of Existing Development

## Proximity to:

1. Oak Tree Plaza 500 ft.

Full Service Center, Nugget Market w/Deli, Coffee & Juice Bar, CVS Pharmacy, Mail & Shipping, Professional Salon Services, Banking, Eateries, Vet Clinic, and other Professional Services

- 2. Bus Stops 205 ft.
- 3. Art Center .43 mi
- 4. Community Park .45 mi
- 5. Little League Fields .42 mi
  - 6. Fitness Club 626 ft.
    - 7. Library 1.0 mi
      - 8. DMV 1.0 mi
- 9. East 8th Street Center .75 mi

  Dollar Store, Services, Grocery

  Restaurants
  - 10. Downtown Davis 1.3
    - 11. Train Station 1.4
      - 12. UC Davis 1.6
  - 13. Sutter Hospital 2.2
  - 14. Kaiser Medical 1. (So. Davis)